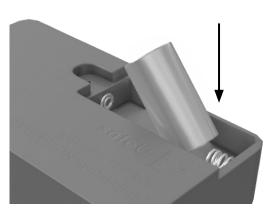

Enjoy your free time!

Whether at the beach, in the city, or anywhere you place your personal belongings in public - **safeU** protects them securely and reliably.

Place the alarm unit with the personal things you want to Protect from theft.

# The alarm unit

Accessories include a screwdriver to open the battery compartment and a Battery.

Once triggered, the alarm unit will sound for 30 seconds at a volume of 96 decibels.

The alarm will repeat 5 times if the alarm unit is moved.