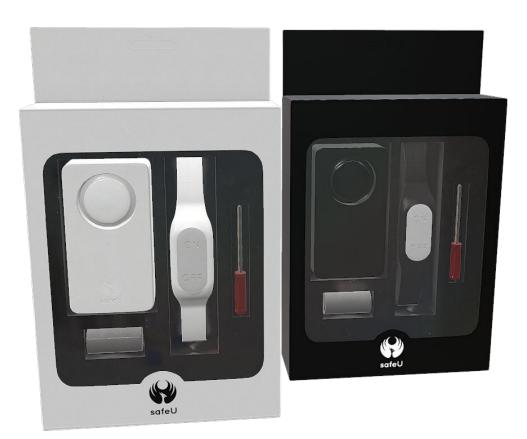

*

# **Technical specifications**

Thanks to smart wireless technology safeU is the small guard with powerful theft prot

# The alarm unit

Accessories include a screwdriver to open the battery compartment and a Battery.

Once triggered, the alarm unit will sound for 30 seconds at a volume of 96 decibels.

The alarm will repeat 5 times if the alarm unit is moved.

#### Accessories

12V Battery screwdriver

# The bracelet

The activation device can be easily removed from the bracelet and carried in your pocket or handbag. The activation device is waterproof.

#### **Bracelet**

Strap length: 260mm Activation device: L x W x H (mm) - 44 x 20 x 10

#### Unit

Unit mass: L x W x H (mm) - 45 x 20 x 12 Battery 3 V





## safeU deluxe aluminium box









# Examples of packaging safeU

safeU





## **EVOLUTION MARKETING**

# safeU battery pack







## Prende l'unité safeU en fonctionnement

2



Insert the batteryt

Power button on the alarm device support 2-3 seconds until the red light flashes







Press the ON button on the activation device until you hear one time the alarm on the unit





### When safeU



If the alarm is triggered, the alarm device will ring for 30 seconds with 96 decibels

### alarm sounds



To disable safeU, press the power button on the alarm device 2-3 seconds until the alarm unit sounds 2 times



Alarm rings





# Thanks for your attention



### Bruno Fischer CEO