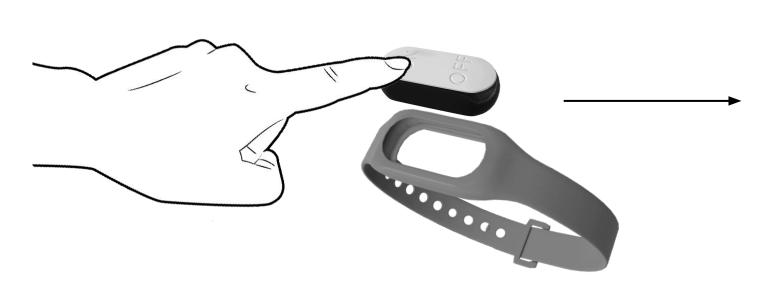

Use your wireless bracelet to activate the alarm – simply press "on".

You can also remove the activation device from the bracelet strap, and carry it in your pocket.

If someone tries to go through or take your belongings, the 96decible alarm will sound immediately – a volume impossible to ignore.

# The bracelet

The activation device can be easily removed from the bracelet and carried in your pocket or handbag. The activation device is waterproof.