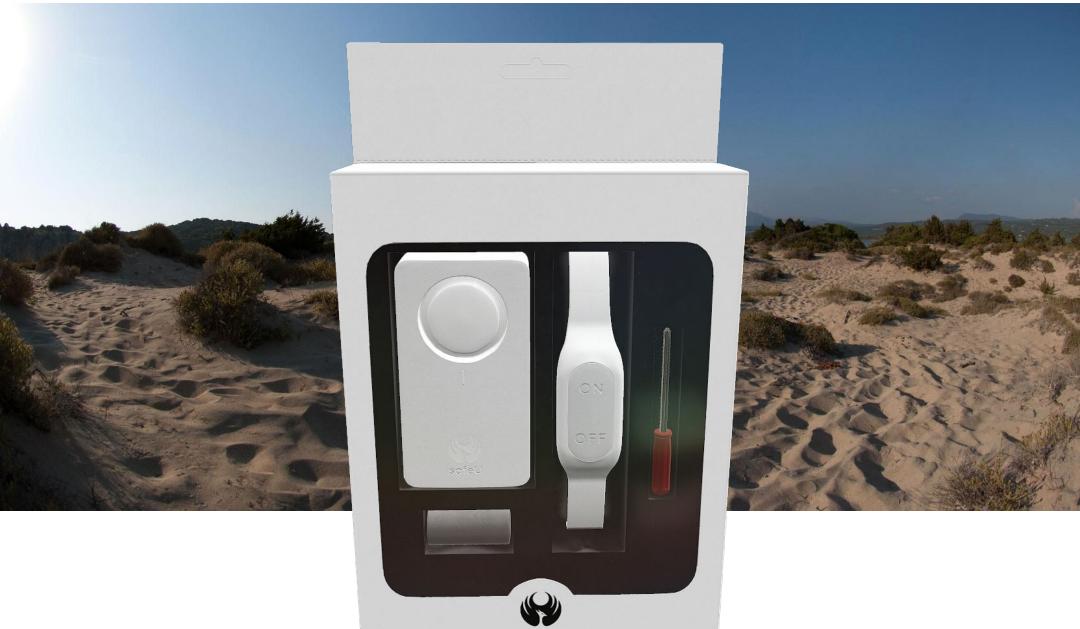

tial files



### **EVOLUTION MARKETING**

# **Technical specifications**

Thanks to smart wireless technology safeU is the small guard with powerful theft prot

# The alarm unit

Accessories include a screwdriver to open the battery compartment and a Battery.

Once triggered, the alarm unit will sound for 30 seconds at a volume of 96 decibels.

The alarm will repeat 5 times if the alarm unit is moved.

#### Accessories

12V Battery screwdriver

# The bracelet

The activation device can be easily removed from the bracelet and carried in your pocket or handbag. The activation device is waterproof.

#### **Bracelet**

Strap length: 260mm Activation device: L x W x H (mm) - 44 x 20 x 10

#### Unit

Unit mass: L x W x H (mm) - 45 x 20 x 12 Battery 3 V





## safeU deluxe aluminium box









# Examples of packaging safeU

safeU





## **EVOLUTION MARKETING**

# safeU battery pack







## Prende l'unité safeU en fonctionnement

2



Insert the batteryt

Power button on the alarm device support 2-3 seconds until the red light flashes







Press the ON button on the activation device until you hear one time the alarm on the unit





### When safeU



If the alarm is triggered, the alarm device will ring for 30 seconds with 96 decibels

### alarm sounds



To disable safeU, press the power button on the alarm device 2-3 seconds until the alarm unit sounds 2 times



Alarm rings





# Thanks for your attention



### Bruno Fischer CEO