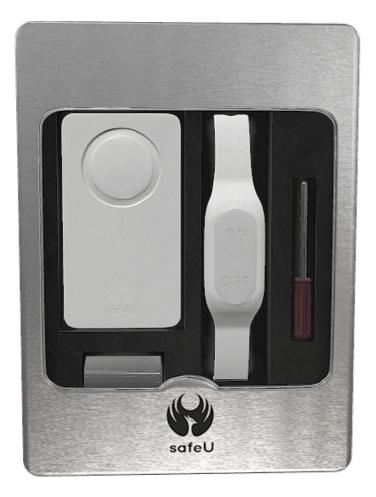

# The alarm unit

Accessories include a screwdriver to open the battery compartment and a Battery.

Once triggered, the alarm unit will sound for 30 seconds at a volume of 96 decibels.

The alarm will repeat 5 times if the alarm unit is moved.

#### Accessories

12V Battery screwdriver

# The bracelet

The activation device can be easily removed from the bracelet and carried in your pocket or handbag. The activation device is waterproof.

#### **Bracelet**

Strap length: 260mm Activation device: L x W x H (mm) - 44 x 20 x 10

#### Unit

Unit mass: L x W x H (mm) - 45 x 20 x 12 Battery 3 V