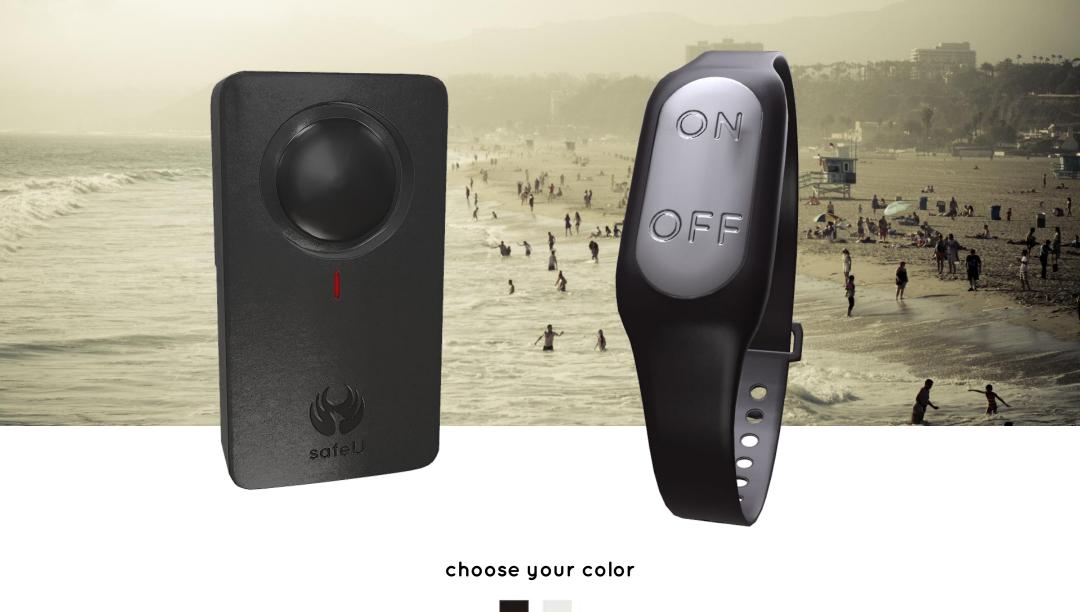

### Safety at your fingertips

Protect your belongings from theft with the intelligent safeU alarm system

At the beach, in the city, or anywhere you place your personal belongings in public - **safeU** protects them securely and reliably. SafeU keeps a constant eye on your belongings so you don't have to.

Enjoy your free time!

Whether at the beach, in the city, or anywhere you place your personal belongings in public - **safeU** protects them securely and reliably.

Place the alarm unit with the personal things you want to Protect from theft.

Use your wireless bracelet to activate the alarm – simply press "on".

You can also remove the activation device from the bracelet strap, and carry it in your pocket.

If someone tries to go through or take your belongings, the 96decible alarm will sound immediately – a volume impossible to ignore.

#### safeU is perfect for:

- the beach and public baths
- camping, and outdoor activities
- changing rooms and lockers
- luggage and travel
- office furniture and confidential files