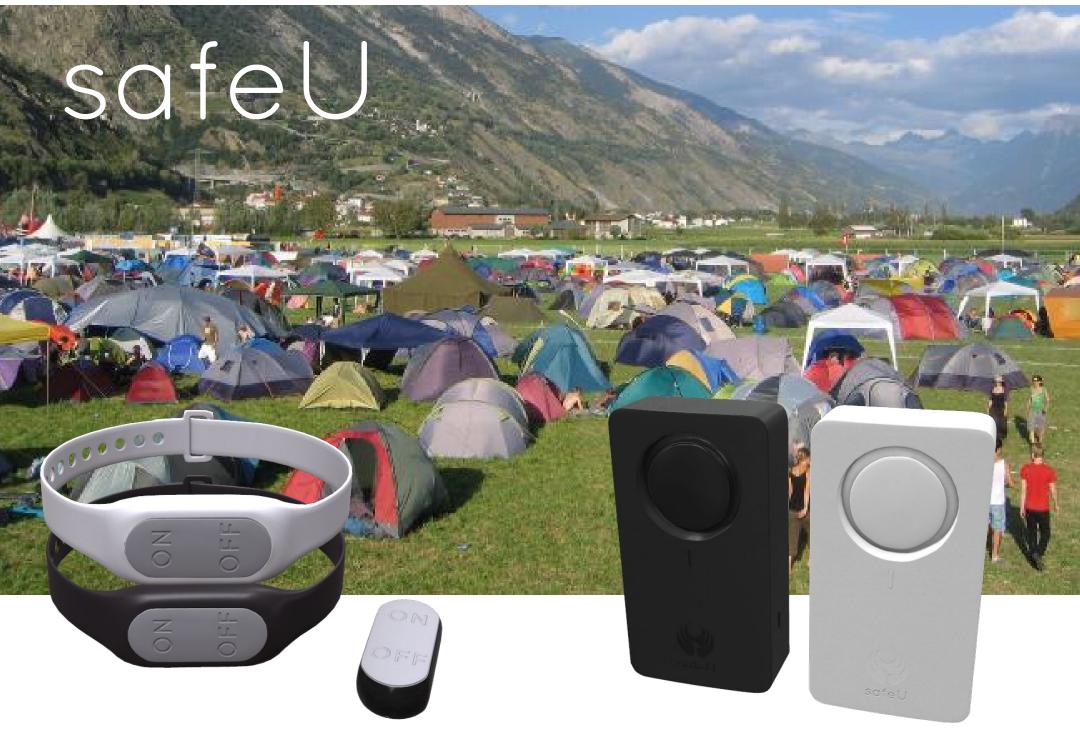

# safeU

#### safeU is perfect for:

- the beach and public baths
- camping, and outdoor activities
- changing rooms and lockers
- luggage and travel
- office furniture and confidential files