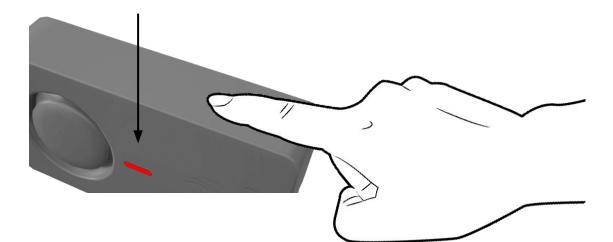

## Prende l'unité safeU en fonctionnement

2

Insert the batteryt

Power button on the alarm device support 2-3 seconds until the red light flashes

Press the ON button on the activation device until you hear one time the alarm on the unit

### alarm sounds

To disable safeU, press the power button on the alarm device 2-3 seconds until the alarm unit sounds 2 times

Alarm rings