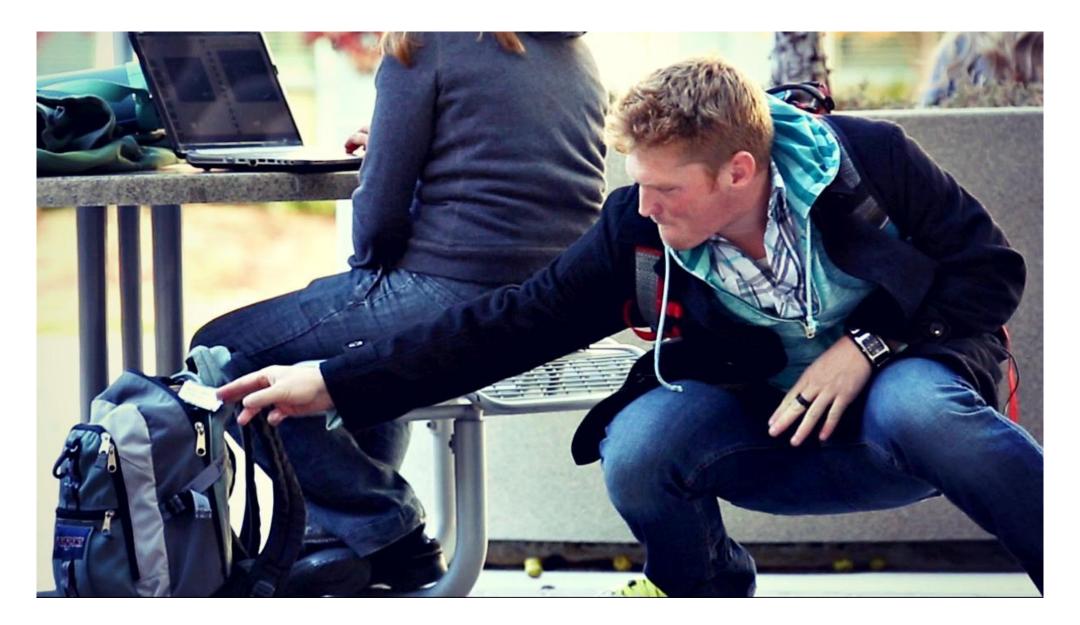

Enjoy your free time!

Whether at the beach, in the city, or anywhere you place your personal belongings in public - **safeU** protects them securely and reliably.

Place the alarm unit with the personal things you want to Protect from theft.

Use your wireless bracelet to activate the alarm – simply press "on".

You can also remove the activation device from the bracelet strap, and carry it in your pocket.

If someone tries to go through or take your belongings, the 96decible alarm will sound immediately – a volume impossible to ignore.