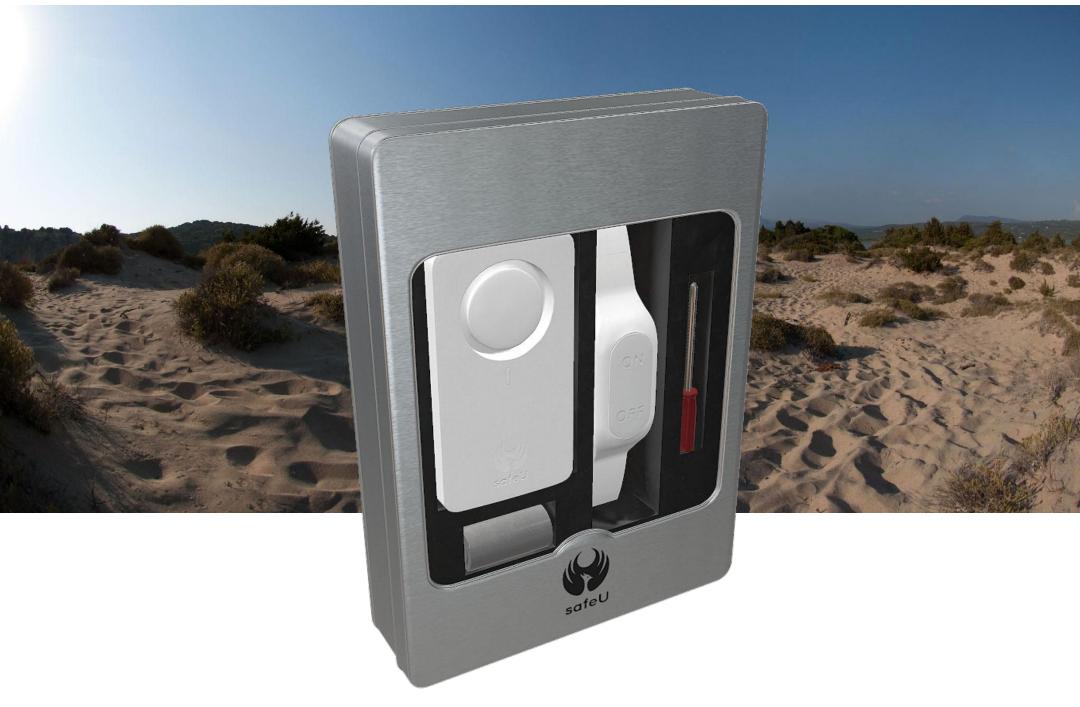

travel
- office furniture and confidential files



### **EVOLUTION MARKETING**

# **Technical specifications**

Thanks to smart wireless technology safeU is the small guard with powerful theft prot

# The alarm unit

Accessories include a screwdriver to open the battery compartment and a Battery.

Once triggered, the alarm unit will sound for 30 seconds at a volume of 96 decibels.

The alarm will repeat 5 times if the alarm unit is moved.

#### Accessories

12V Battery screwdriver

# The bracelet

The activation device can be easily removed from the bracelet and carried in your pocket or handbag. The activation device is waterproof.

#### **Bracelet**

Strap length: 260mm Activation device: L x W x H (mm) - 44 x 20 x 10

#### Unit

Unit mass: L x W x H (mm) - 45 x 20 x 12 Battery 3 V





## safeU deluxe aluminium box









# Examples of packaging safeU

safeU





## **EVOLUTION MARKETING**

# safeU battery pack







## Prende l'unité safeU en fonctionnement

2



Insert the batteryt

Power button on the alarm device support 2-3 seconds until the red light flashes







Press the ON button on the activation device until you hear one time the alarm on the unit





### When safeU



If the alarm is triggered, the alarm device will ring for 30 seconds with 96 decibels

### alarm sounds



To disable safeU, press the power button on the alarm device 2-3 seconds until the alarm unit sounds 2 times



Alarm rings





# Thanks for your attention



### Bruno Fischer CEO