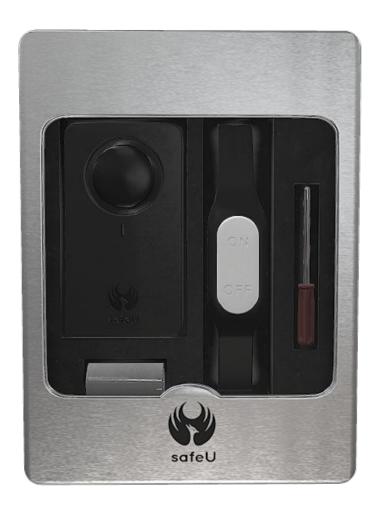

## safeU deluxe aluminium box

# The alarm unit

Accessories include a screwdriver to open the battery compartment and a Battery.

Once triggered, the alarm unit will sound for 30 seconds at a volume of 96 decibels.

The alarm will repeat 5 times if the alarm unit is moved.

#### Accessories

12V Battery screwdriver

# The bracelet

The activation device can be easily removed from the bracelet and carried in your pocket or handbag. The activation device is waterproof.

#### **Bracelet**

Strap length: 260mm Activation device: L x W x H (mm) - 44 x 20 x 10

#### Unit

Unit mass: L x W x H (mm) - 45 x 20 x 12 Battery 3 V