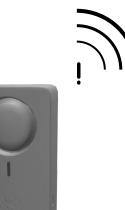

## Prende l'unité safeU en fonctionnement

2

Insert the batteryt

Power button on the alarm device support 2-3 seconds until the red light flashes

Press the ON button on the activation device until you hear one time the alarm on the unit