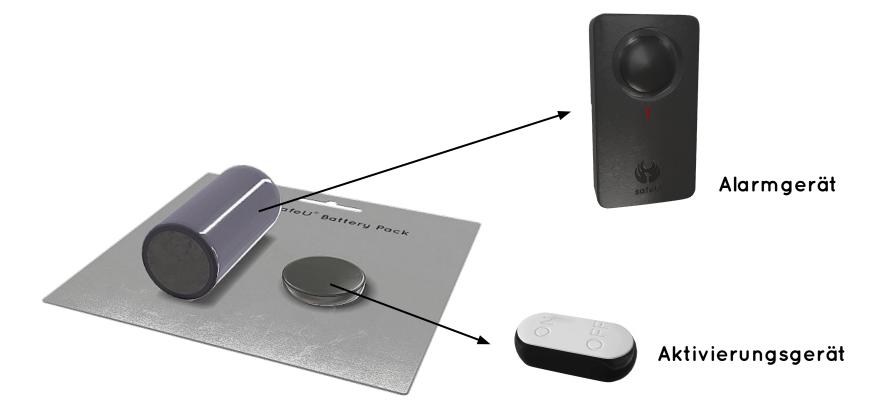

# The alarm unit

Accessories include a screwdriver to open the battery compartment and a Battery.

Once triggered, the alarm unit will sound for 30 seconds at a volume of 96 decibels.

The alarm will repeat 5 times if the alarm unit is moved.

# The bracelet

The activation device can be easily removed from the bracelet and carried in your pocket or handbag. The activation device is waterproof.

# safeU battery pack